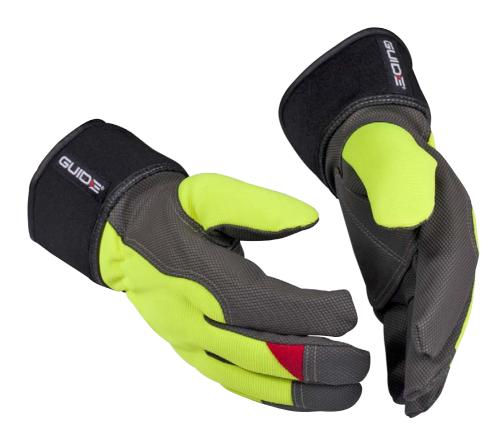

## **GUIDE 5148W**

## Wind and water resistant winter glove

- Hi-Vis
- PU palm
- Fully lined
- Safety cuff
- Sizes 8-12

Flexibilty

Warm and water resistent

Description

Pairpack

Pairpack

Pairpack

## Guide 5148W - A working glove in synthetic leather that can be seen

Warm and comfortable and fully lined with a soft fleece material. The palm is in PU and has a waterproof membrane. The back is made from a stretchy spandex material in yellow Hi-Vis and the fingers are pre-shaped for flexibility and comfort.

Suitable for work outdoors in construction, plant and crafts.

## **Material & details**

Palm and reinforcements PU Back Spandex Finger sides PU Collar Safety collar