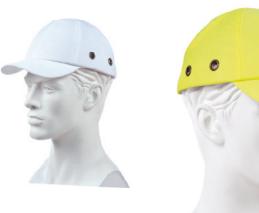

→ Color: - white: ref HG913W

- black: ref HG913N - blue: ref HG913B - yellow: ref HG913HV

- orange: ref HG913O

→ Packing: - carton of 60 pieces.

- bundle of 10 pieces.

Learn more www.singer.fr