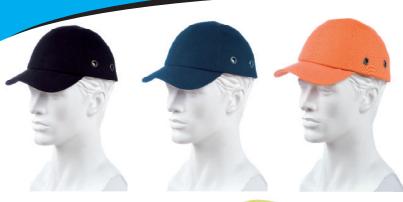

→ Color: - white: ref HG913W

- black: ref HG913N - blue: ref HG913B - yellow: ref HG913HV

- orange: ref HG913O

→ Packing: - carton of 60 pieces.

- bundle of 10 pieces.

Learn more www.singer.fr