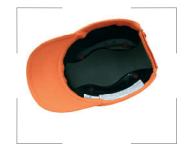

## **Technical features**

- → Baseball bump cap.
- ✓ Made of a moulded ABS shell.
- Covered with a cotton fabric and a front peak.
- → The back of the cap is adjustable with a self-grip adjustement in order to fit most of the users.
- ✓ Each side of the cap is ventilated for comfort.
  Inside foam pad for better comfort.
- Cotton fabric can with withdrawn for easy washing.