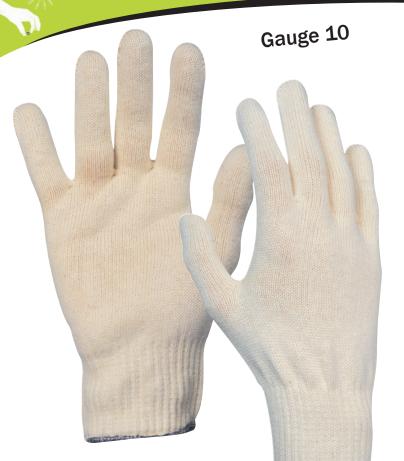

# **Technical features**

- Construction/material: One piece seamless knitted. 100% cotton. Elastic knitted wrist.
- ✓ Gauge: 10.
- Color: natural.
- Sizes: men's ref T301HL. ladies' ref T301FL.
- Packing: carton of 300 pairs.
  bundle of 10 pairs.

# Advantages

- ✓ Seamless fo a better comfort of the user.
- The elastic wrist is providing a good hand fit.
- Can also be used as insulating glove liner (cold-heat).
- Ambidextrous.